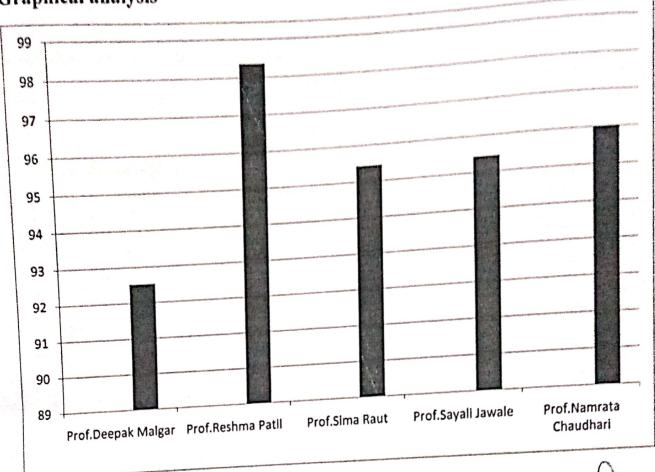

#### Alard College of Engineering & Management, Pune Department Of Mechanical Engineering Academic Year 2020-21 SEM-I

Student's Feedback

| Salar                                 | ceenouck        |    |
|---------------------------------------|-----------------|----|
| SAM.                                  | Class:          | 32 |
| Subject<br>Teacher Prof. Reshma Panii | No. of Students | 14 |