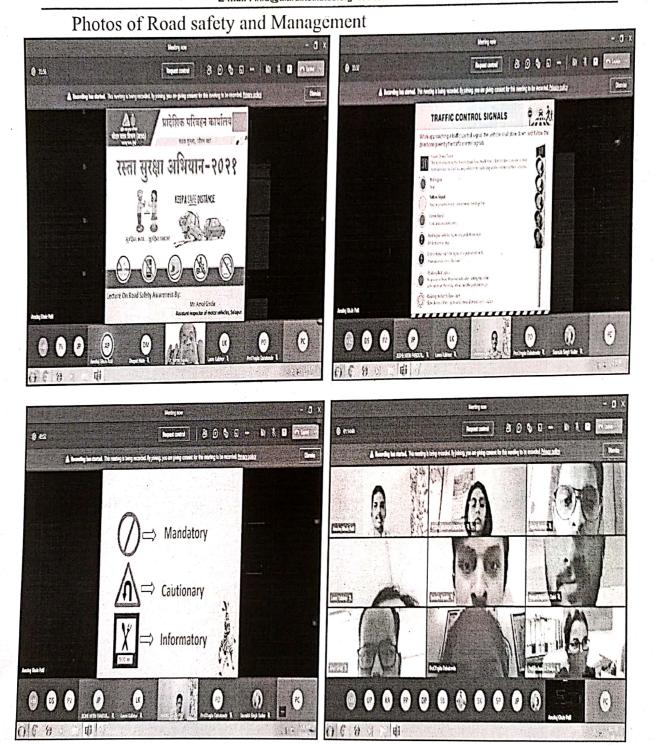

**Department of Civil Engineering** 

Webinar Report on "Road safety and Management"

Date: 27/03/2021, Saturday. Venue: Online MS Team. Time: 4.00pm to 5.00pm Number of Students: 60 Number of Faculties: 04 Speaker: Mr. Amol Ghule Patil,

Alard college of engineering and management, civil department have organized a webinar at virtual platform by using MS Team. All the students from S.E, T.E, BE Civil Engineering of Alard college of Engineering and Management along with faculty members and Head of Department Prof. Rachana Vaidya attended webinar on Road safety and Management 27/02/2021 Saturday, total students 62 number have attended the online Webinar session.

Mr. Amol Ghule Patil gave a presentation that how road safety is important to us. The webinar will offer insights on what is the reality of road safety on the ground, how to better engage at our level. Give very useful knowledge, helped out students to Road Safety and Management practically. Our students were very satisfied with information given by Mr. Amol Ghule Patil.