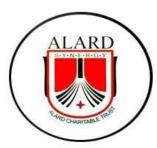

**Department of Civil Engineering** 

Webinar Report on "Road safety and Management"

Date: 27/03/2021, Saturday. Venue: Online MS Team. Time: 4.00pm to 5.00pm Number of Students: 60 Number of Faculties: 04 Speaker: Mr. Amol Ghule Patil,

Alard college of engineering and management, civil department have organized a webinar at virtual platform by using MS Team. All the students from S.E, T.E, BE Civil Engineering of Alard college of Engineering and Management along with faculty members and Head of Department Prof. Rachana Vaidya attended webinar on Road safety and Management 27/02/2021 Saturday, total students 62 number have attended the online Webinar session.

Mr. Amol Ghule Patil gave a presentation that how road safety is important to us. The webinar will offer insights on what is the reality of road safety on the ground, how to better engage at our level. Give very useful knowledge, helped out students to Road Safety and Management practically. Our students were very satisfied with information given by Mr. Amol Ghule Patil.